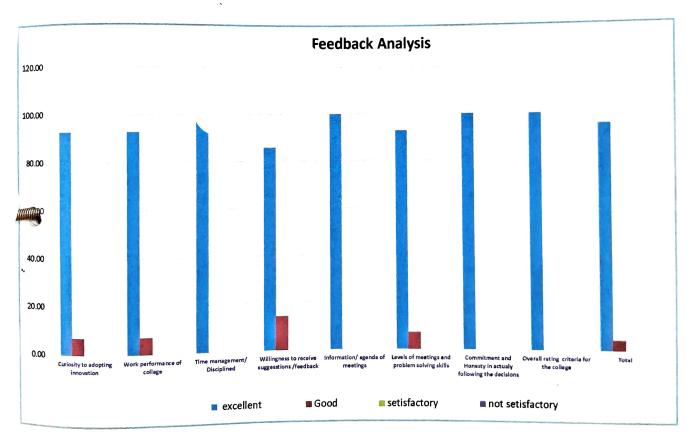

## IQAC MEMBERS FEEDBACK ANALYSIS

٦

Questionnaire no. 1

## session 2022-23

| s.<br>no | parameters          | Curiosity to<br>adopting<br>innovation | performance of                    |                                    | Willingness to<br>receive<br>suggesstions<br>/feedback | Information/<br>agenda of<br>meetings | Levels of meetings<br>and problem<br>solving skills | Commitment and<br>Honesty in actualy<br>following the decisions | Overall rating<br>criteria for the<br>college | Total |
|----------|---------------------|----------------------------------------|-----------------------------------|------------------------------------|--------------------------------------------------------|---------------------------------------|-----------------------------------------------------|-----------------------------------------------------------------|-----------------------------------------------|-------|
|          | excellent           | 13                                     | 13                                | 14                                 | 12                                                     |                                       | 13                                                  | 14                                                              | 14                                            | 107   |
| 1        | Good                | 1                                      | 1                                 | 0                                  | 12                                                     | 14                                    |                                                     | 0                                                               | 0                                             | 5     |
| 2        | setisfactory        | 0                                      | 0                                 |                                    | 2                                                      | 0                                     | 1                                                   | 0                                                               | 0                                             | 0     |
| 3        |                     |                                        |                                   | 0                                  | 0                                                      | 0                                     | 0                                                   | U                                                               |                                               |       |
| 4        | not<br>setisfactory | 0                                      | 0                                 | 0                                  | 0                                                      | 0                                     | o                                                   | 0                                                               | 0                                             | 0     |
| $\vdash$ | percentage          |                                        |                                   |                                    |                                                        |                                       |                                                     |                                                                 |                                               |       |
| s.<br>no | parameters          | Curiosity to<br>adopting<br>innovation | Work<br>performance of<br>college | Time<br>management/<br>Disciplined | Willingness to<br>receive<br>suggesstions              | Information/<br>agenda of<br>meetings | Levels of meetings<br>and problem<br>solving skills | Commitment and<br>Honesty in actualy<br>following the decisions | Overall rating<br>criteria for the<br>college | Total |
|          | excellent           | 92.86                                  | 92.86                             | 100.00                             | /feedback                                              |                                       | 00.00                                               | 100.00                                                          | 100.00                                        | 95.54 |
| 1        |                     | 7.14                                   | 7.14                              | 100.00                             | 85.71                                                  | 100.00                                | 92.86                                               | 0.00                                                            | 0.00                                          | 4.46  |
| 2        | Good                | 0.00                                   |                                   | 0.00                               | 14.29                                                  | 0.00                                  | 7.14                                                |                                                                 | 0.00                                          | 0.00  |
|          | tisfactory          | 0.00                                   | 0.00                              | 0.00                               | 0.00                                                   | 0.00                                  | 0.00                                                | 0.00                                                            | 0.11                                          |       |
| 4        | not<br>setisfactory | 0.00                                   | 0.00                              | 0.00                               | 0.00                                                   | 0.00                                  | 0.00                                                | 0.00                                                            | 0.00                                          | 0.00  |

Feedback analysis was done and it was found that all the members of IQAC are satisfied, necessary Action was taken for quality improvement based on suggestions received from feedback.

PRINCIPAL

iovt.Naveen Girls College iaikunthpur, Korea (C.G.)